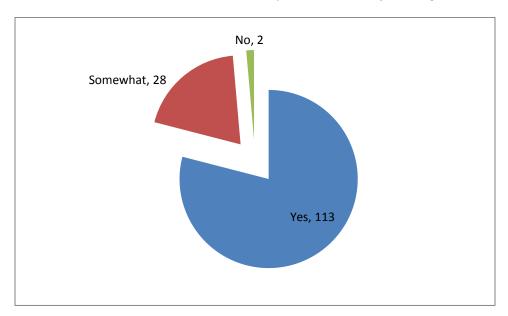

## 2. Did the Corporate Orientation program give you a good insight into the following:

## d. Health & Safety procedures in Al Nasser Tower