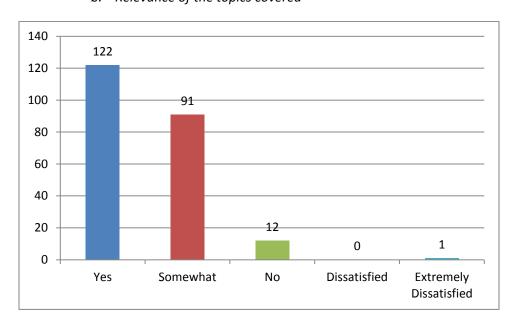

## **Evaluation Summary from Mandatory Orientation Education for Performance Year 2014-2015**

#### **Educator: Ryan Peden**

#### 1. Please rank the following elements of the 2 day Corporate Orientation Program:

#### a. Clarity & variety of presentations



#### b. Relevance of the topics covered



## c. Overall content and delivery of the Corporate Orientation Program



## 2. Did the Corporate Orientation program give you a good insight into the following:

#### a. Qatar's people & culture



# b. Amenities & services available to residents (Not covered from Aug 2014)



## c. Your Compensation & Benefits entitlements



## d. Health & Safety procedures in Al Nasser Tower



# e. The relevant services available to you in the building (Not covered from Aug 2014)



f. Qatar Foundations' role in national development (Not covered from Aug 2014)



g. Relationship between Qatar Foundation & Sidra Medical and Research Center (Not covered from Aug 2014)



h. Overall context of Sidra's development, including where we have come from, where we are now, and where we want to go (Not covere