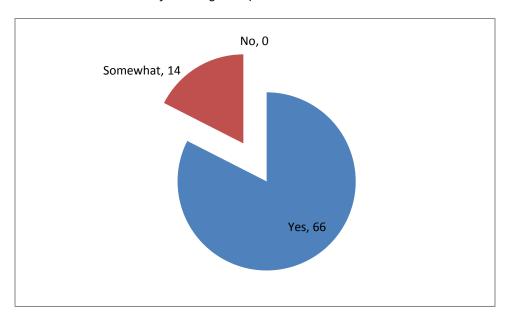

## 2. Did the Corporate Orientation program give you a good insight into the following:

#### a. Qatar's people & culture