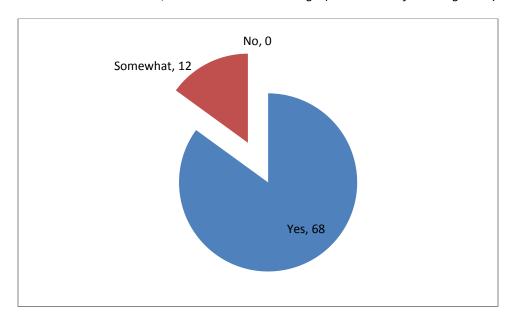

## 2. Did the Corporate Orientation program give you a good insight into the following:

## c. Your Compensation & Benefits entitlements